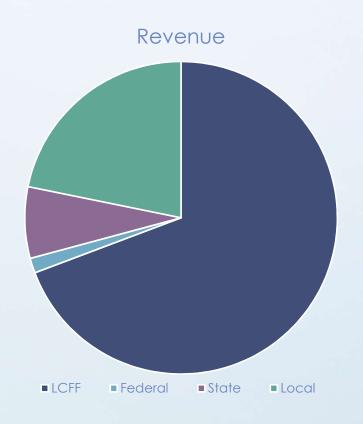

#### SECOND INTERIM REVENUES

| Source  | %   |
|---------|-----|
| LCFF    | 68% |
| Local   | 22% |
| State   | 9%  |
| Federal | 2%  |