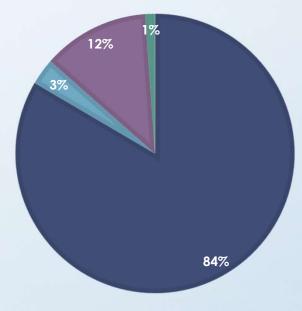

#### SECOND INTERIM REVENUES

| Source  | %   |
|---------|-----|
| LCFF    | 68% |
| Local   | 22% |
| State   | 9%  |
| Federal | 2%  |